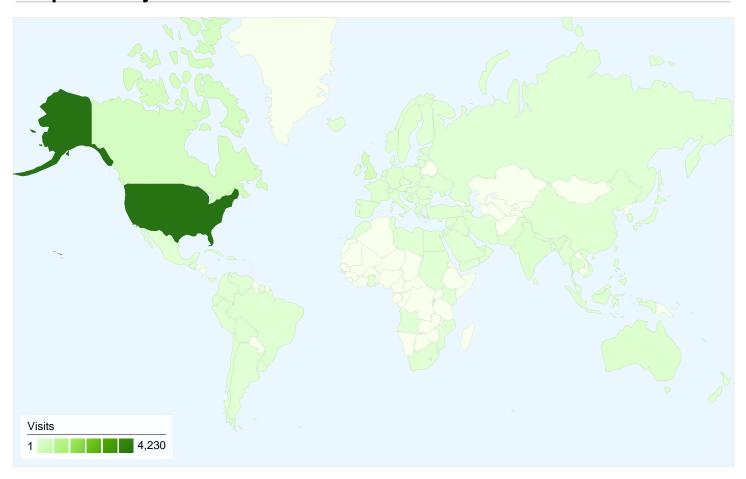

# 5,930 visits came from 107 countries/territories

| Site Usage                                   |                                                  |                                                       |             |                                                       |                        |                                                      |  |
|----------------------------------------------|--------------------------------------------------|-------------------------------------------------------|-------------|-------------------------------------------------------|------------------------|------------------------------------------------------|--|
| Visits <b>5,930</b> % of Site Total: 100.00% | Pages/Visit<br>1.71<br>Site Avg:<br>1.71 (0.00%) | Avg. Time on Site 00:01:09 Site Avg: 00:01:09 (0.00%) |             | % New Visits<br>79.22%<br>Site Avg:<br>79.17% (0.06%) | <b>71.06</b> Site Avg: | Bounce Rate<br>71.06%<br>Site Avg:<br>71.06% (0.00%) |  |
| Country/Territory                            |                                                  | Visits                                                | Pages/Visit | Avg. Time on<br>Site                                  | % New Visits           | Bounce Rate                                          |  |
| United States                                |                                                  | 4,230                                                 | 1.76        | 00:01:16                                              | 73.03%                 | 70.24%                                               |  |
| United Kingdom                               |                                                  | 280                                                   | 1.59        | 00:00:31                                              | 95.36%                 | 73.93%                                               |  |
| Canada                                       |                                                  | 241                                                   | 1.36        | 00:00:29                                              | 96.27%                 | 75.52%                                               |  |
| Australia                                    |                                                  | 91                                                    | 1.70        | 00:00:55                                              | 94.51%                 | 71.43%                                               |  |
| India                                        |                                                  | 86                                                    | 2.48        | 00:03:29                                              | 90.70%                 | 62.79%                                               |  |
| Germany                                      |                                                  | 61                                                    | 2.03        | 00:01:06                                              | 95.08%                 | 60.66%                                               |  |
| Italy                                        |                                                  | 46                                                    | 1.50        | 00:00:29                                              | 95.65%                 | 76.09%                                               |  |
| South Korea                                  |                                                  | 40                                                    | 1.18        | 00:00:39                                              | 95.00%                 | 90.00%                                               |  |
| Philippines                                  |                                                  | 39                                                    | 1.26        | 00:00:24                                              | 94.87%                 | 82.05%                                               |  |
| Thailand                                     |                                                  | 38                                                    | 1.50        | 00:00:47                                              | 81.58%                 | 68.42%                                               |  |