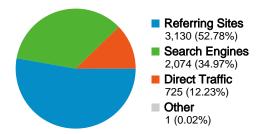

# Clinicalcorrelations.org Traffic Sources Overview

#### All traffic sources sent a total of 5,930 visits

12.23% Direct Traffic

52.78% Referring Sites

34.97% Search Engines

#### **Top Traffic Sources**

| Sources                        | Visits | % visits |
|--------------------------------|--------|----------|
| google (organic)               | 1,722  | 29.04%   |
| images.google.com (referral)   | 1,538  | 25.94%   |
| (direct) ((none))              | 725    | 12.23%   |
| images.google.co.uk (referral) | 172    | 2.90%    |
| images.google.ca (referral)    | 140    | 2.36%    |